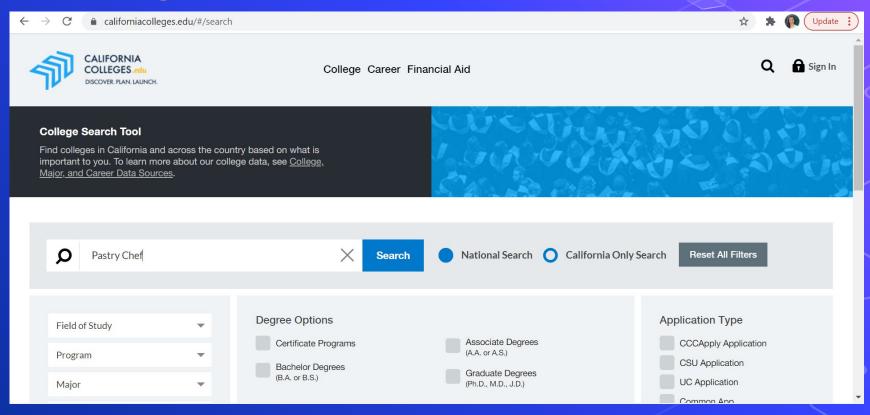

How to find Universities, Colleges and Trade Schools... Visit: <u>www.californiacolleges.edu</u>

- Go to the California Colleges website and hover over the "Colleges" tab.
- Click on "College Search Tool."
- In the Search window, type in any career field you're interested in, and then review the list of colleges that offer that college major.

### Here's the California Colleges "College Search" Screen...